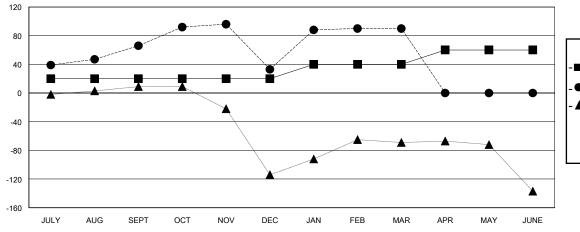

## GOALS AND ACTUAL MEMBERS CUMULATIVE

| ■- | MEMBER      | GROWTH NET    | GOAL |
|----|-------------|---------------|------|
| _  | IVILIVIDLIX | CITCOVVIIIINE | OOAL |

- ■ - MEMBER GROWTH ACTUAL

- ▲ - LAST YEAR MEMBERSHIP ACTUAL

## District 310 D

Results as of: 3/31/2024

| GMT:                  | LOCATION THAILAND |           |               |                       |                         |                         | GMT CA                                             |
|-----------------------|-------------------|-----------|---------------|-----------------------|-------------------------|-------------------------|----------------------------------------------------|
| Clubs                 |                   |           |               | Members               |                         |                         |                                                    |
| RESULTS FOR 2023-2024 |                   |           |               | RESULTS FOR 2023-2024 |                         |                         |                                                    |
| QUARTER               | NEW CLUB GOAL     | NEW CLUBS | DROPPED CLUBS | QUARTER MEI           | MBER GROWTH NET<br>GOAL | MEMBER GROWTH<br>ACTUAL | DROPPED<br>MEMBERS ACTUAL<br>(including transfers) |
| JULY/AUG/SEPT         | 1                 | 1         | 1             | JULY/AUG/SEPT         | 20                      | 96                      | 16                                                 |
| OCT/NOV/DEC           | 0                 | 0         | 3             | OCT/NOV/DEC           | 0                       | 52                      | 84                                                 |
| JAN/FEB/MAR           | 1                 | 1         | 1             | JAN/FEB/MAR           | 20                      | 81                      | 19                                                 |
| APR/MAY/JUNE          | 1                 | 0         | 0             | APR/MAY/JUNE          | 20                      | 0                       | 0                                                  |