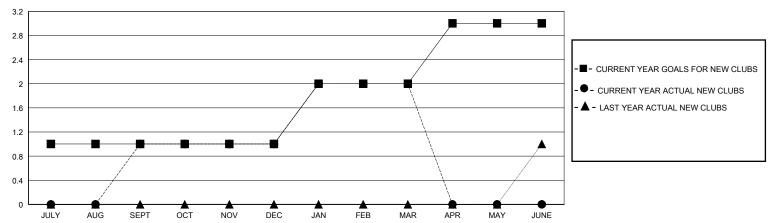

## GOALS AND ACTUAL NEW CLUBS CUMULATIVE

## District 310 D

Results as of: 3/31/2024

| GMT:                  | LOCATION THAILAND |           |               |                       |                         |                         | GMT CA                                             |
|-----------------------|-------------------|-----------|---------------|-----------------------|-------------------------|-------------------------|----------------------------------------------------|
| Clubs                 |                   |           |               | Members               |                         |                         |                                                    |
| RESULTS FOR 2023-2024 |                   |           |               | RESULTS FOR 2023-2024 |                         |                         |                                                    |
| QUARTER               | NEW CLUB GOAL     | NEW CLUBS | DROPPED CLUBS | QUARTER MEI           | MBER GROWTH NET<br>GOAL | MEMBER GROWTH<br>ACTUAL | DROPPED<br>MEMBERS ACTUAL<br>(including transfers) |
| JULY/AUG/SEPT         | 1                 | 1         | 1             | JULY/AUG/SEPT         | 20                      | 96                      | 16                                                 |
| OCT/NOV/DEC           | 0                 | 0         | 3             | OCT/NOV/DEC           | 0                       | 52                      | 84                                                 |
| JAN/FEB/MAR           | 1                 | 1         | 1             | JAN/FEB/MAR           | 20                      | 81                      | 19                                                 |
| APR/MAY/JUNE          | 1                 | 0         | 0             | APR/MAY/JUNE          | 20                      | 0                       | 0                                                  |